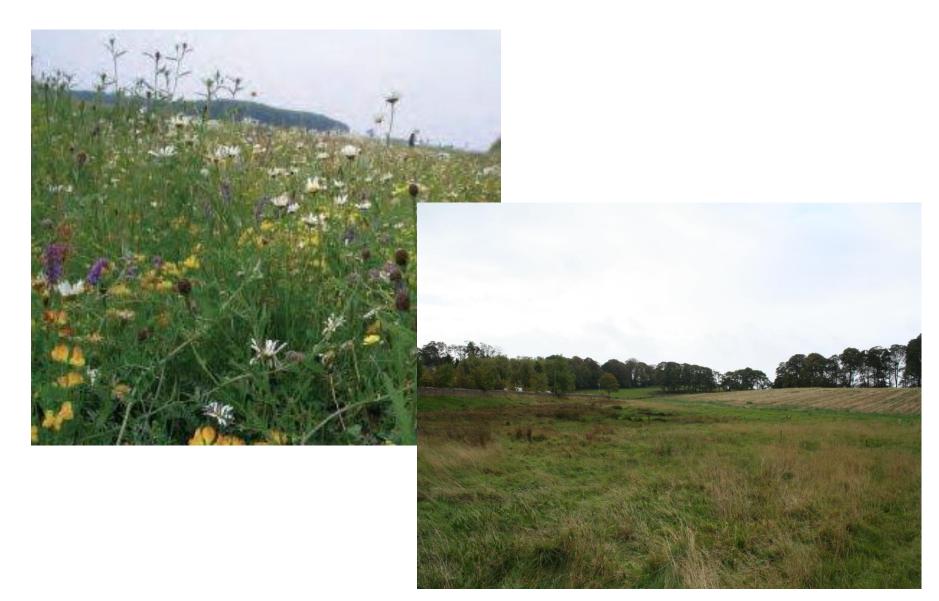

n
- .Support of the RSPB

### What is in the agreement – How it works

Richard Storton from the RSPB completed a Farm Environment Plan

.The Farm Environment Plan is then used to put together an application

•Natural England agrees then the management of the land and the indicators of success - 10 year agreement

Within the Fairfield agreement there are a number of habitats being managed through the scheme including

Species rich meadows

Fen

Wetland for breeding/wintering waders

Hedges

Arable

Orchard

Woodland



#### **Restoration of Species Rich Meadows**









# Maintenance of Wet Grassland for wintering waders and wildfowl



# Low input spring cereal and Overwinter stubble









## Beetle banks



### Enhanced wild bird seed mix



#### Floristically enhanced grass margin



### Restoration and Creation of woodland – Pony wood