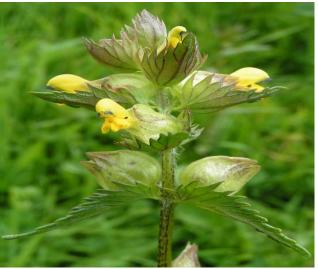

- Environmental Stewardship Agreement

- Situated within an Urban Population
- Position of land between the Fylde and Silverdale/Lyth Valley
- Many different habitats with potential to increase biodiversity
- Amount of innovation
- .Support of the RSPB

### What is in the agreement – How it works

Richard Storton from the RSPB completed a Farm Environment Plan

.The Farm Environment Plan is then used to put together an application

•Natural England agrees then the management of the land and the indicators of success - 10 year agreement

Within the Fairfield agreement there are a number of habitats being managed through the scheme including

Species rich meadows

Fen

Wetland for breeding/wintering waders

Hedges

Arable

Orchard

Woodland



#### **Restoration of Species Rich Meadows**









# Maintenance of Wet Grassland for wintering waders and wildfowl



# Low input spring cereal and Overwinter stubble









## Beetle banks



### Enhanced wild bird seed mix



#### Floristically enhanced grass margin



### Restoration and Creation of woodland – Pony wood