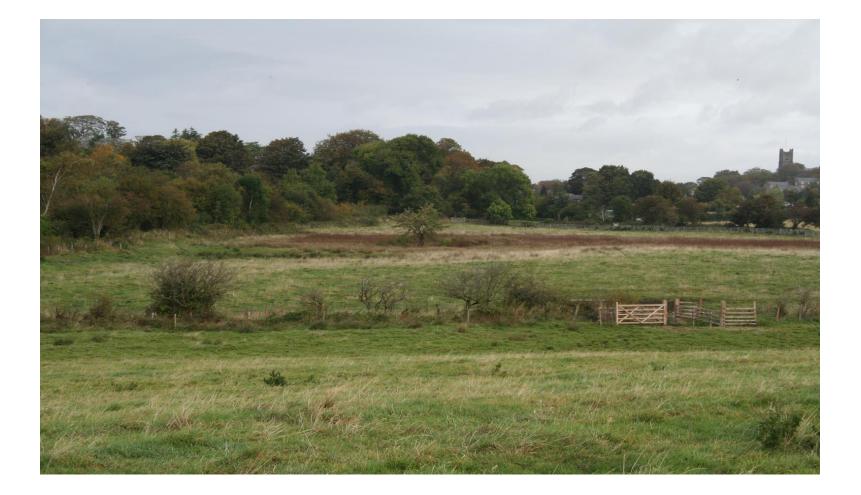

Within the Fairfield agreement there are a number of habitats being managed through the scheme including

Species rich meadows

Fen

Wetland for breeding/wintering waders

Hedges

Arable

Orchard

Woodland

#### **Restoration of Species Rich Meadows**