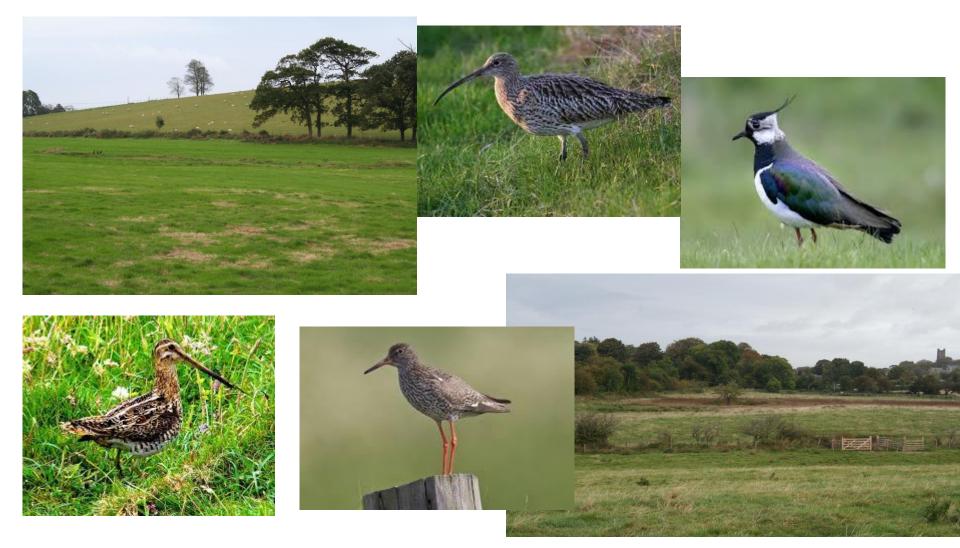

tion
- Position of land between the Fylde and Silverdale/Lyth Valley
- Many different habitats with potential to increase biodiversity
- Amount of innovation
- .Support of the RSPB

### What is in the agreement – How it works

Richard Storton from the RSPB completed a Farm Environment Plan

.The Farm Environment Plan is then used to put together an application

•Natural England agrees then the management of the land and the indicators of success - 10 year agreement

Within the Fairfield agreement there are a number of habitats being managed through the scheme including

Species rich meadows

Fen

Wetland for breeding/wintering waders

Hedges

Arable

Orchard

Woodland



#### **Restoration of Species Rich Meadows**









# Maintenance of Wet Grassland for wintering waders and wildfowl



# Low input spring cereal and Overwinter stubble









## Beetle banks



### Enhanced wild bird seed mix



#### Floristically enhanced grass margin



### Restoration and Creation of woodland – Pony wood