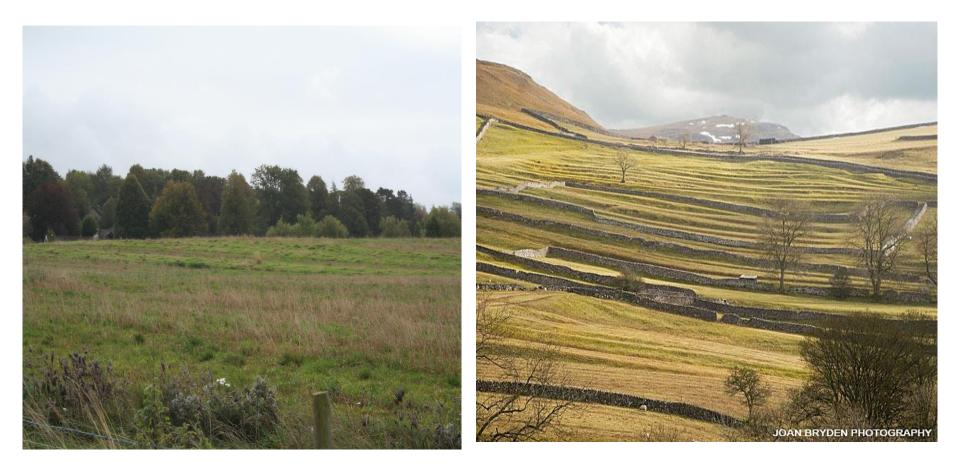

Within the Fairfield agreement there are a number of habitats being managed through the scheme including

Species rich meadows

Fen

Wetland for breeding/wintering waders

Hedges

Arable

Orchard

Woodland

#### **Restoration of Species Rich Meadows**