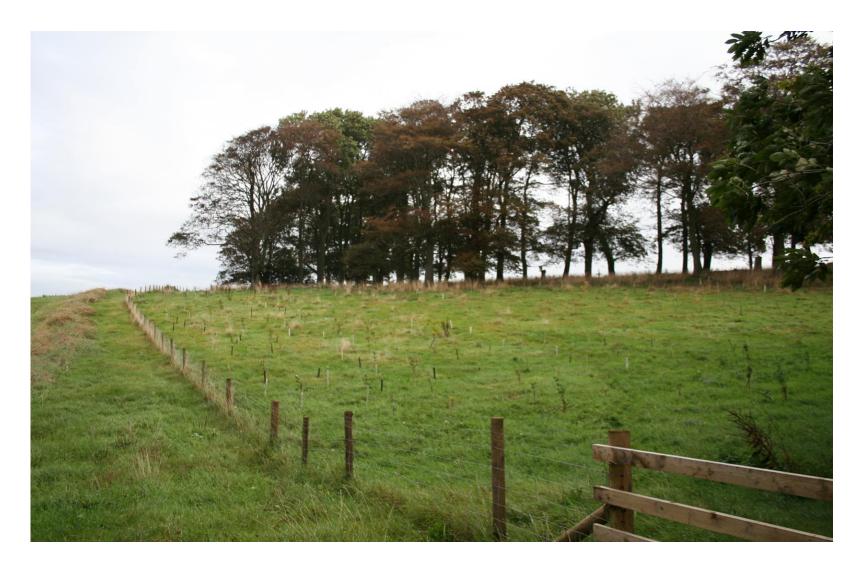

How it works

Richard Storton from the RSPB completed a Farm Environment Plan

.The Farm Environment Plan is then used to put together an application

•Natural England agrees then the management of the land and the indicators of success - 10 year agreement

Within the Fairfield agreement there are a number of habitats being managed through the scheme including

Species rich meadows

Fen

Wetland for breeding/wintering waders

Hedges

Arable

Orchard

Woodland



#### **Restoration of Species Rich Meadows**









# Maintenance of Wet Grassland for wintering waders and wildfowl



# Low input spring cereal and Overwinter stubble









## Beetle banks



### Enhanced wild bird seed mix



#### Floristically enhanced grass margin



### Restoration and Creation of woodland – Pony wood